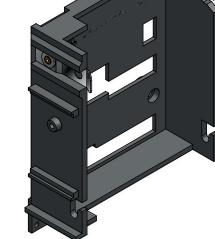

#### **Features**

Made of Technical Plastics of great resistance.

Universal Plastick Back Channel for Electronic Coin Acceptor.

Easy mounting in machine.

Easy mounting Coin Acceptor.

### **Applications**

Machines that require Plastic Back Channels for Electronic Coin Acceptors.

The **Plastic Back Channel SU/SM** has "Universal" format for a great compatibility with Electronic Coin Acceptors on the market.

Is a mechanism with a easy mounting system of Coin Acceptor.

This is a long life product because or its solidness and quality of materials.

(We has a large variety of products on catalogue where is diverse Plastic Back Channels. For more information, please visit: http://www.coinopertorshop.com)